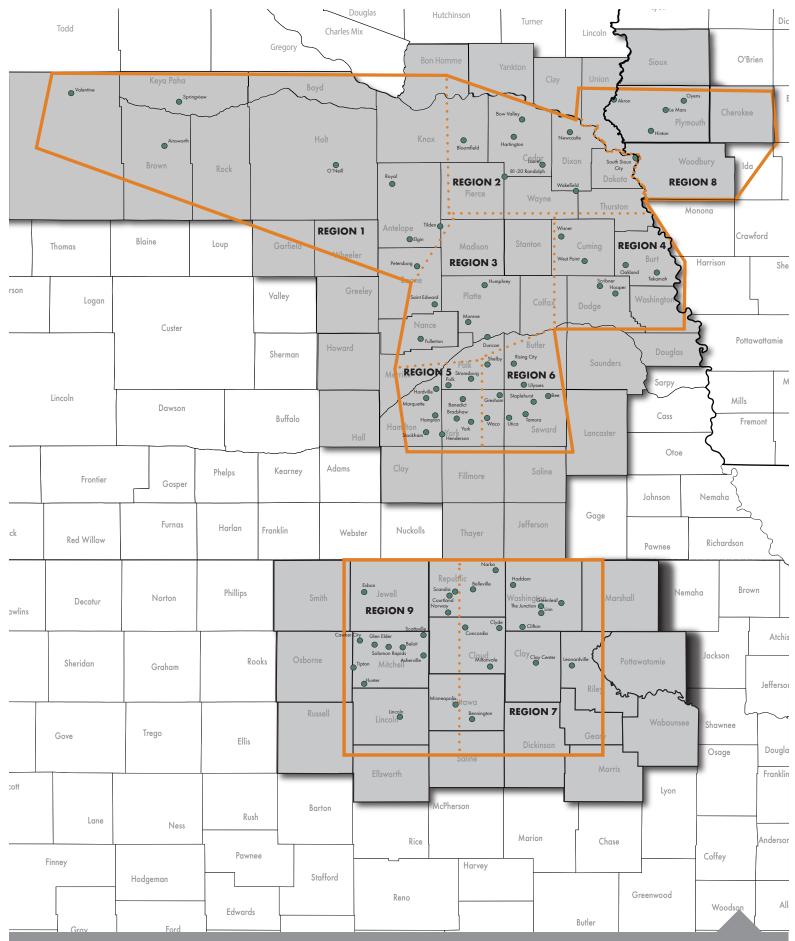

Signing up for this system is easy. Simply reference the map on the next page to determine the region or area you are located in. Once you have this you can text the keyword for your designated region to 844-595-0282. Provide your name and you will then be signed up for CVA employee text alerts!

Located in CVA region 1? Text: region1 to 844-595-0282 Located in CVA region 2? Text: region2 to 844-595-0282 Located in CVA region 3? Text: region3 to 844-595-0282 Located in CVA region 4? Text: region4 to 844-595-0282 Located in CVA region 5? Text: region5 to 844-595-0282 Located in CVA region 6? Text: region6 to 844-595-0282 Located in CVA region 7? Text: region7 to 844-595-0282 Located in CVA region 8? Text: region8 to 844-595-0282 Located in CVA region 9? Text: region9 to 844-595-0282 Located in CVA region 9? Text: region9 to 844-595-0282